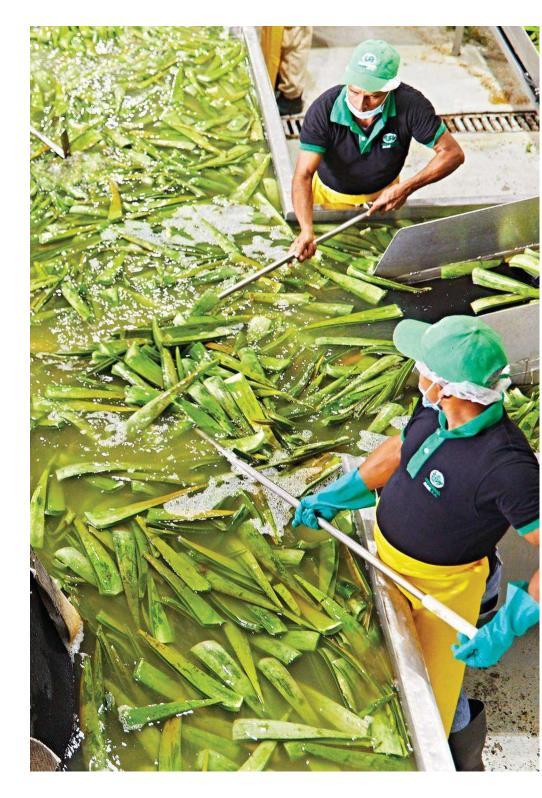

### FOREVER - HARVESTING BY HAND

Forever Living has committed itself to the highest available industry standards

- Once a year after it is planted our Aloe is at the peak of leaf thickness and nutrient content
- We carefully harvest the lower leaf by hand and let the inner leaf grow
- This ensures that each leaf is guaranteed to be cut from the plant at the absolute best time
- Hand harvesting helps avoid usage of large machines leading to zero plant damage
- We Hand fillet every leaf to extract only pure, potent inner leaf aloe vera gel
- Our aloe is **inspected by hand** to ensure only innerleaf aloe vera gel makes it into our products