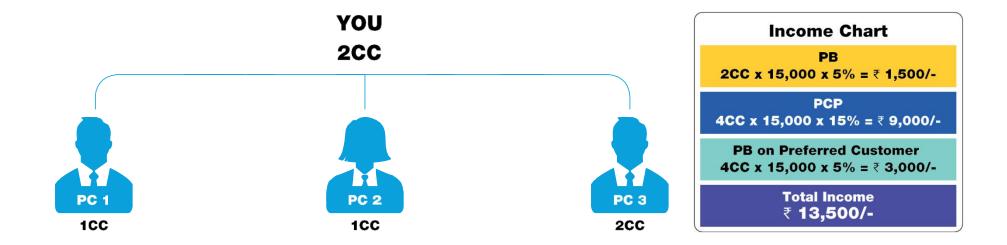

NT 60 TABLETS ©2007 F O R E V E R NET CONTENT 4 0Z. (113 g. com F O R E V E R FOREVER™ BEE HONEY . Natural Honey

NET CONTENT 500 g

FOREVER™

49

FOREVER®

### **FOREVER - WEIGHT MANAGEMENT**



### **FOREVER - JOINT CARE**



### **FOREVER - NUTRITION**



### **FOREVER - DAILY SKINCARE**



### **FOREVER - TARGETED SKINCARE**



## FOREVER - SONYA DAILY SKINCARE for combination skin

Sonya®

refreshing Del Cleanser

OREVER

Sonya

gel mask

OZ. (59 mL)

55

FOREVER

OREVER

refining

Sonya

illuminating gel

"ET WT 10Z (28.3 5 62017 FOREVER"

### FOREVER - INFINITE for mature skin



4FL.OZ. (**118** mL) c2016





FOREVER

# FOREVER - PERSONAL & HOUSEHOLD PRODUCTS



### **FOREVER - INCOME BONUS STRUCTURE**



CC = Case Credit



### FOREVER - INCOME POTENTIAL OF ASSISTANT SUPERVISOR





### FOREVER - INCOME POTENTIAL OF SUPERVISOR





### FOREVER - INCOME POTENTIAL OF ASSISTANT MANAGER





### FOREVER - INCOME POTENTIAL OF MANAGER





### WHAT NEXT AFTER MANAGER?



2 Direct Managers

**Diamond Manager** 



25 Direct Managers



5 Direct Managers

#### Double Diamond Manager



50 Direct Managers

Sapphire Manager



9 Direct Managers

#### Triple Diamond Manager



75 Direct Managers

#### Diamond Sapphire Manager



17 Direct Managers

#### Diamond Centurion



**100 Direct Managers** 

### WANT MORE, WE GOT MORE



64 FOREVER<sup>®</sup>

### **FOREVER - LEADERSHIP BONUS**

Leadership Bonus (LB) is a payment of 2-6% made to a qualifying Active Manager.

It is a percentage of the BRP of the personal Accredited Sales of their downline Managers and FBOs under thos