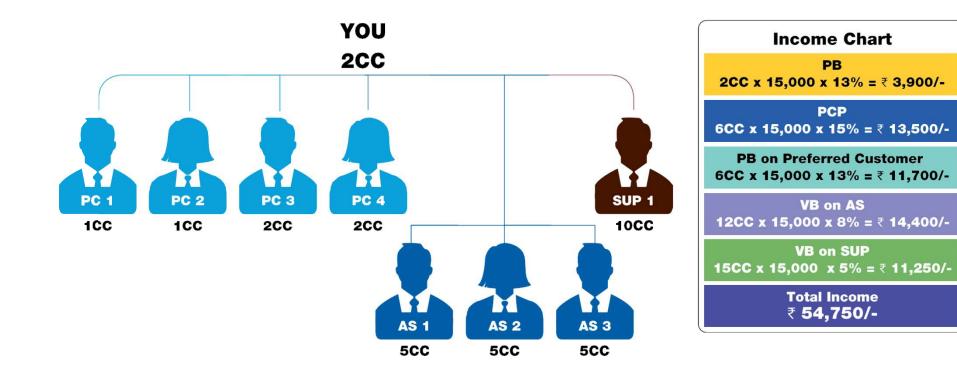

### **FOREVER - INCOME BONUS STRUCTURE**

CC = Case Credit

### FOREVER - INCOME POTENTIAL OF SUPERVISOR