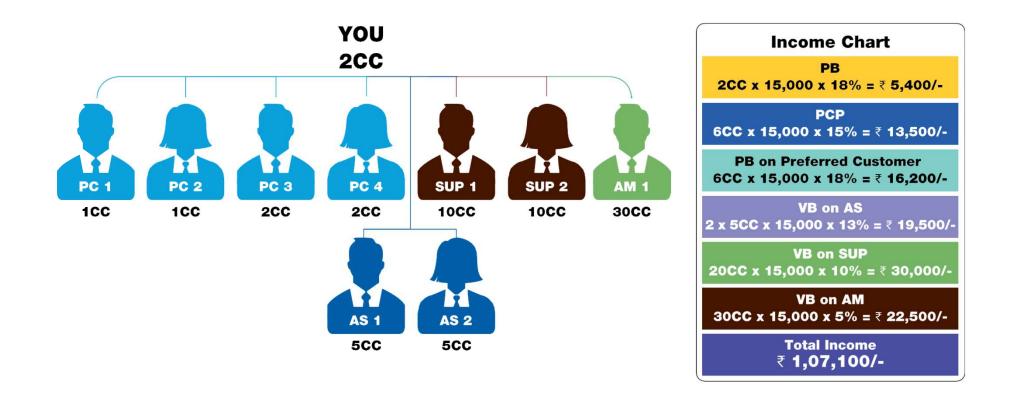

### **FOREVER - INCOME BONUS STRUCTURE**

CC = Case Credit

### FOREVER - INCOME POTENTIAL OF ASSISTANT MANAGER