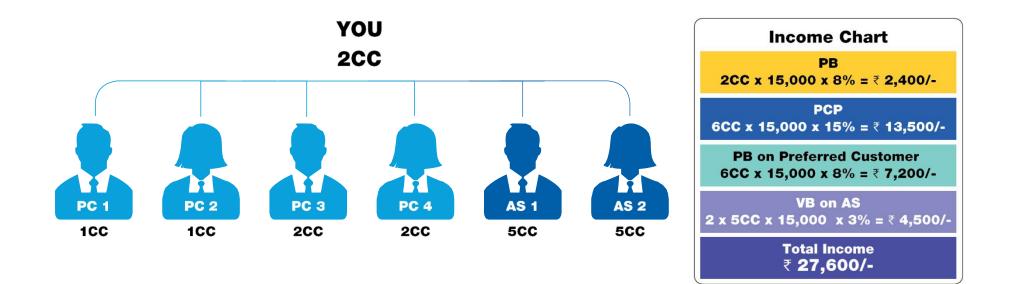

### **FOREVER - INCOME BONUS STRUCTURE**

CC = Case Credit

### FOREVER - INCOME POTENTIAL OF ASSISTANT SUPERVISOR