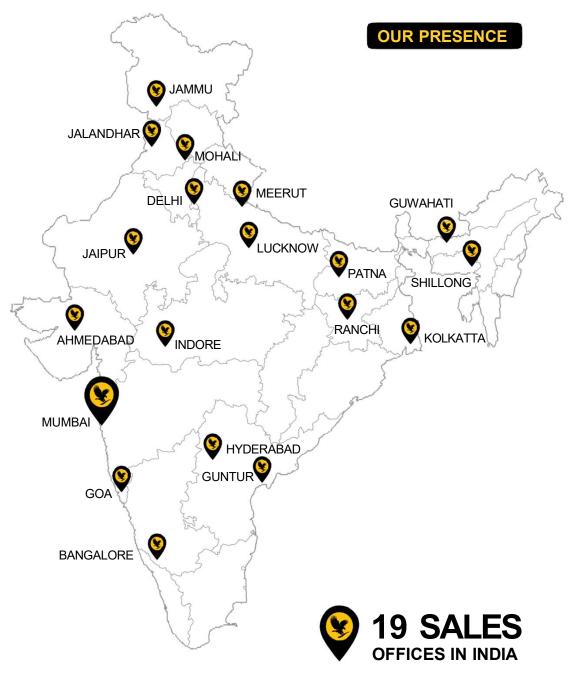

#### **Interesting Facts**

- Country Sales Manager Mr. Harish Singla
- Established in Mumbai in the year 2000
- Company owned, India Head Quarter Building in Bandra, Mumbai (HO)
- 19 Sales Offices
- More than 1 million FBOs
- Turnover in excess of 500 crores