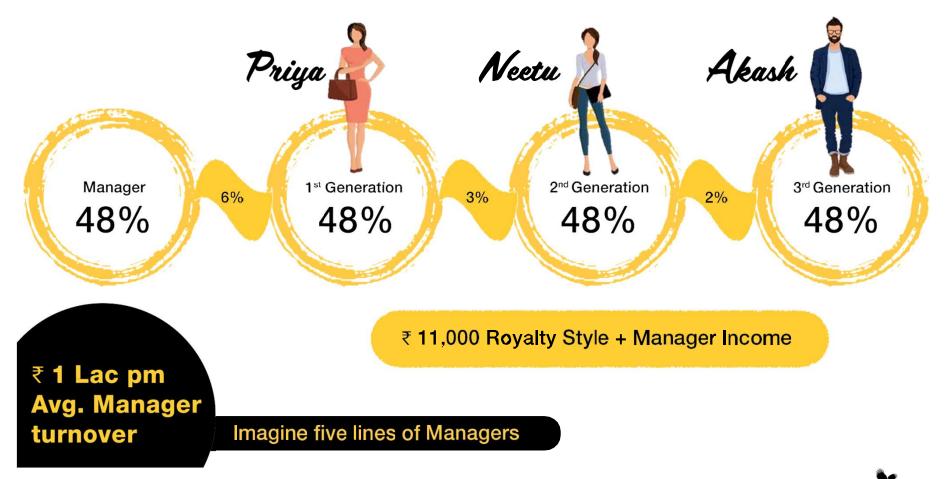

### **FOREVER - LEADERSHIP BONUS**

Leadership Bonus (LB) is a payment of 2-6% made to a qualifying Active Manager.

It is a percentage of the BRP of the personal Accredited Sales of their downline Managers and FBOs under those downline Managers.