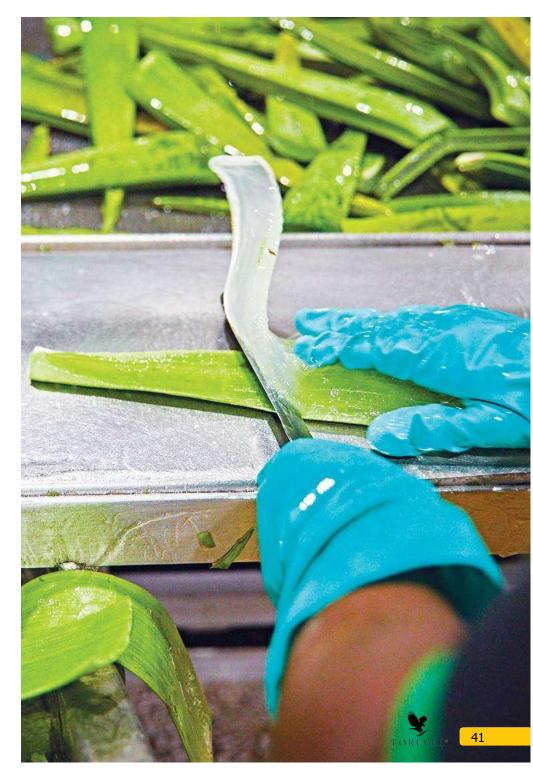

### FOREVER - HARVESTING BY HAND

Forever Living has committed itself to the highest available industry standards

- Once a year after it is planted our Aloe is at the peak of leaf thickness and nutrient content
- We carefully harvest the lower leaf by hand and let the inner leaf grow
- This ensures that each leaf is guaranteed to be cut from the plant at the absolute best time
- Hand harvesting helps avoid usage of large machines leading to zero plant damage
- We Hand fillet every leaf to extract only pure, potent inner leaf aloe vera gel
- Our aloe is **inspected by hand** to ensure only innerleaf aloe vera gel makes it into our products