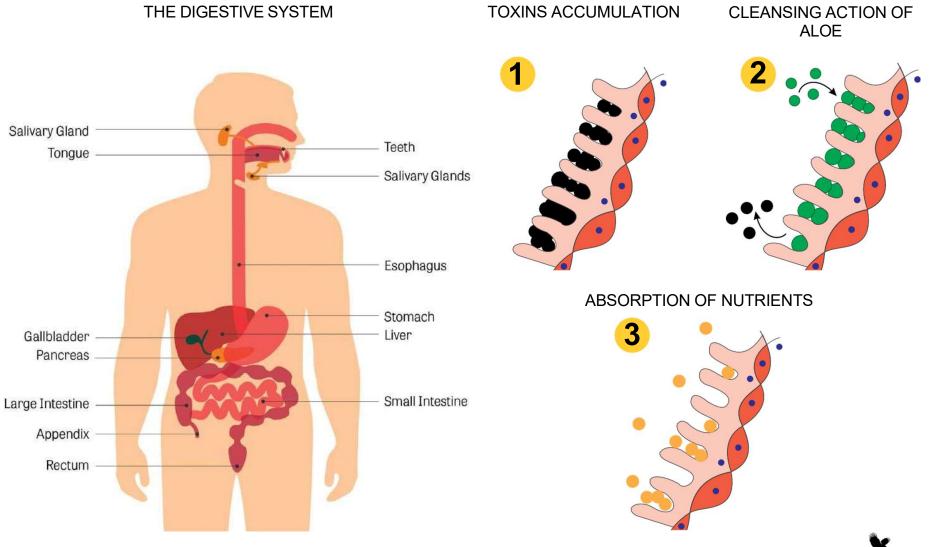

### HOW ALOE VERA WORKS INTERNALLY?

- Villi absorb nutrients from food
- Nutrients are easily absorbed in the toxin free lining
- Toxins block the lining preventing proper nutrient absorption

### MICROSCOPIC SECTION OF SMALL INTESTINE SHOWING VILLI

FOREVER<sup>®</sup> 43