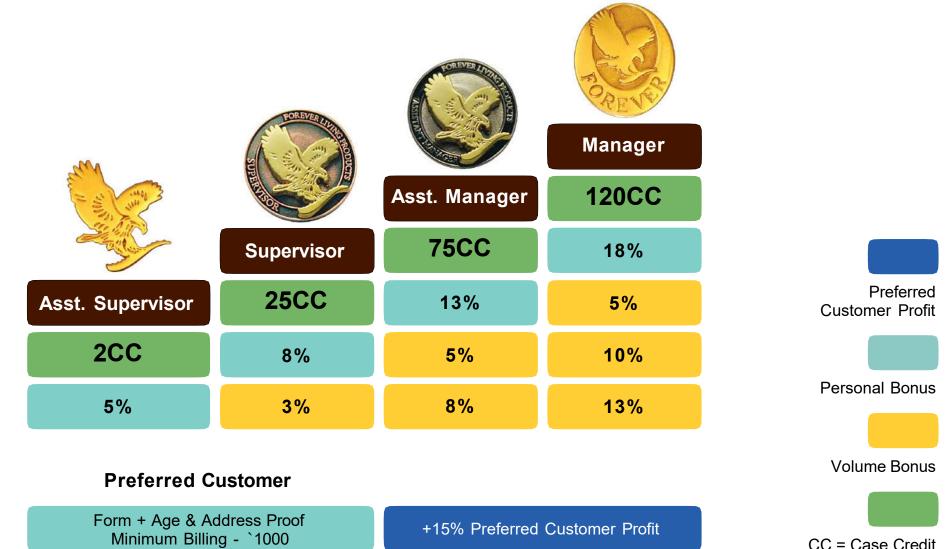

### **FOREVER - INCOME BONUS STRUCTURE**

CC = Case Credit

### FOREVER - INCOME POTENTIAL OF ASSISTANT SUPERVISOR

### FOREVER - INCOME POTENTIAL OF SUPERVISOR

### FOREVER - INCOME POTENTIAL OF ASSISTANT MANAGER

### FOREVER - INCOME POTENTIAL OF MANAGER