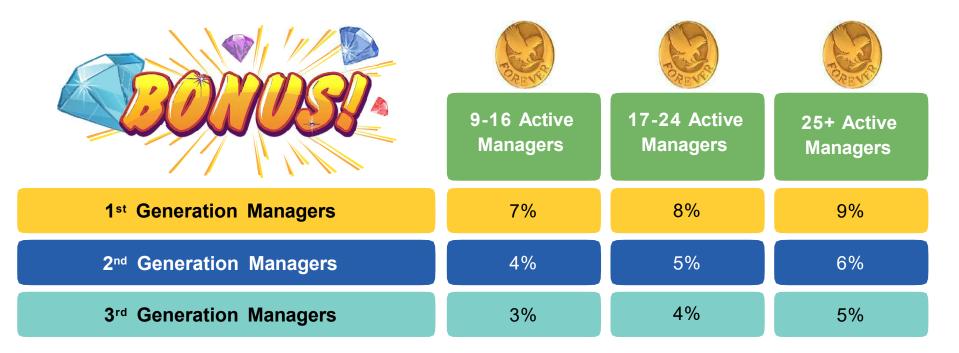

### **FOREVER - GEM BONUS**

A Gem Manager who has developed at least 9 1st Gen. Direct Sponsored Recognized Managers

Or Have 9 separate sponsored downlines, each with a Manager who has 25 or more Total Case Credits