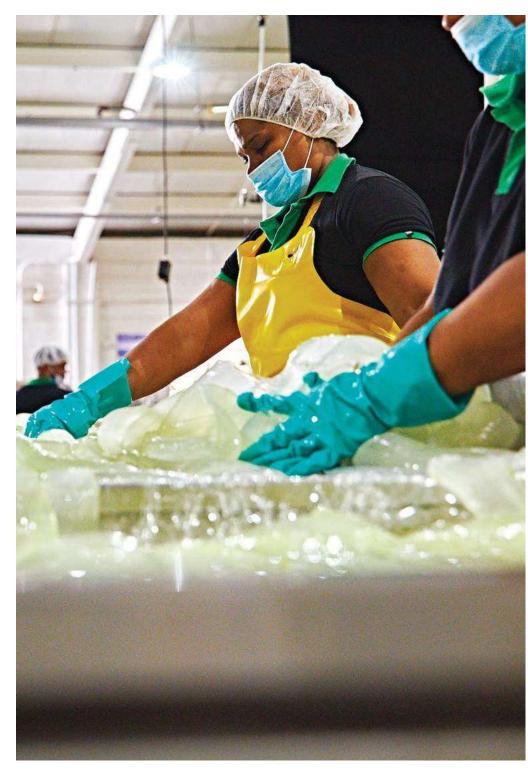

### FOREVER - HARVESTING BY HAND

Forever Living has committed itself to the highest available industry standards

- Once a year after it is planted our Aloe is at the peak of leaf thickness and nutrient content
- We carefully harvest the lower leaf by hand and let the inner leaf grow
- This ensures that each leaf is guaranteed to be cut from the plant at the absolute best time
- Hand harvesting helps avoid usage of large machines leading to zero plant damage
- We Hand fillet every leaf to extract only pure, potent inner leaf aloe vera gel
- Our aloe is **inspected by hand** to ensure only innerleaf aloe vera gel makes it into our products