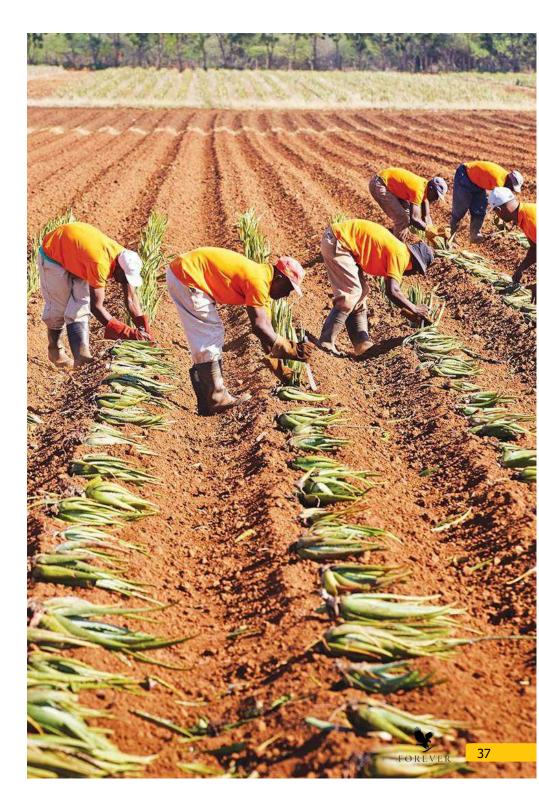

### FOREVER - HARVESTING BY HAND

Forever Living has committed itself to the highest available industry standards

- Once a year after it is planted our Aloe is at the peak of leaf thickness and nutrient content
- We carefully harvest the lower leaf by hand and let the inner leaf grow
- This ensures that each leaf is guaranteed to be cut from the plant at the absolute best time
- Hand harvesting helps avoid usage of large machines leading to zero plant damage
- We Hand fillet every leaf to extract only pure, potent inner leaf aloe vera gel
- Our aloe is **inspected by hand** to ensure only innerleaf aloe vera gel makes it into our products