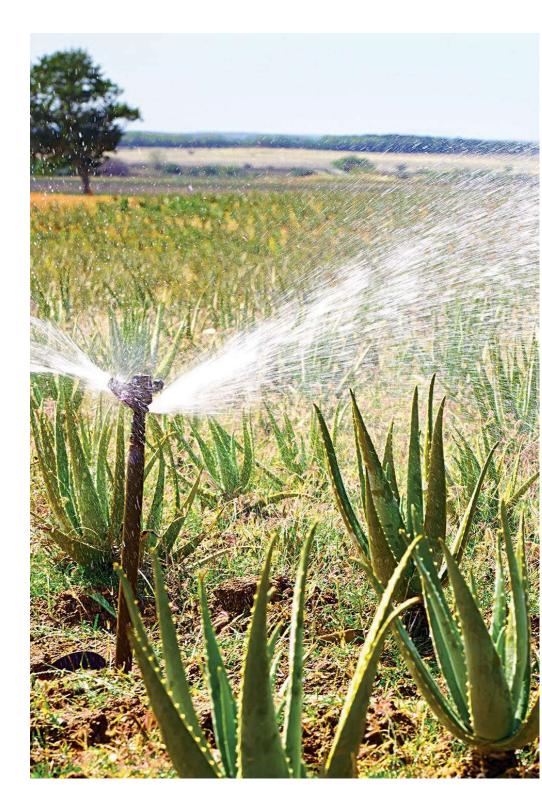

#### Our entire operation begins here...

- Our Plantation in Texas and Dominican Republic is spread over more than 7500 acres with 50 million plants producing 65 million pounds of Aloe Vera each year
- These places remain hot and humid throughout the year and provide the ideal soil and growing conditions for Aloe Vera

### FOREVER - HARVESTING BY HAND

Forever Living has committed itself to the highest available industry standards

- Once a year after it is planted our Aloe is at the peak of leaf thickness and nutrient content
- We carefully harvest the lower leaf by hand and let the inner leaf grow
- This ensures that each leaf is guaranteed to be cut from the plant at the absolute best time
- Hand harvesting helps avoid usage of large machines leading to zero plant damage
- We Hand fillet every leaf to extract only pure, potent inner leaf aloe vera gel
- Our aloe is **inspected by hand** to ensure only innerleaf aloe vera gel makes it into our products