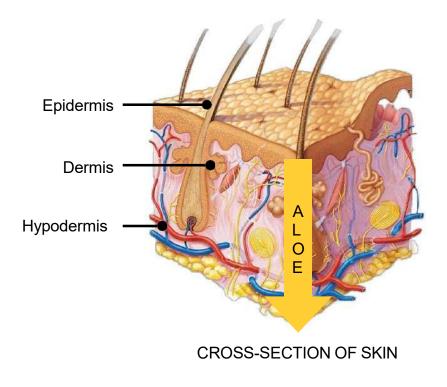

### HOW ALOE VERA WORKS EXTERNALLY?

- Small molecular structure
- Component Lignin helps penetration of skin
- Natural cleanser Saponin cleans with sweeping action
- Similar pH balance as skin

### HOW ALOE VERA WORKS INTERNALLY?

- Villi absorb nutrients from food
- Nutrients are easily absorbed in the toxin free lining
- Toxins block the lining preventing proper nutrient absorption