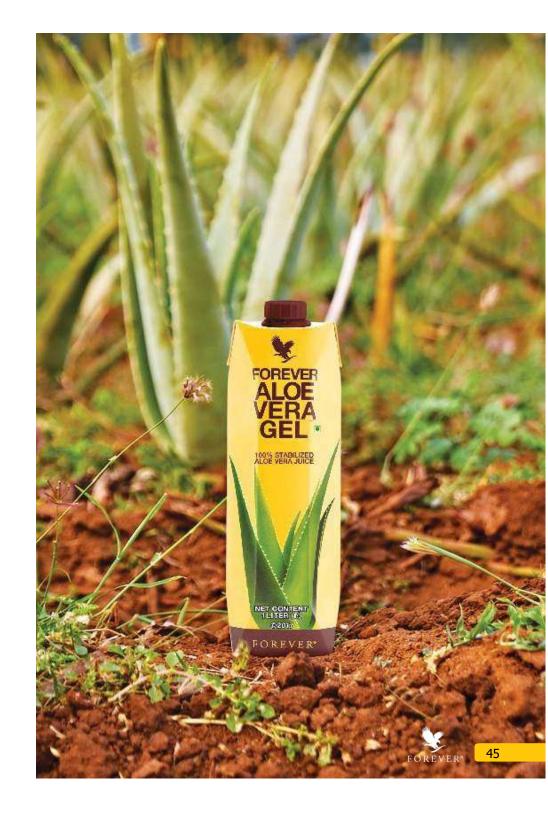

### FOREVER ALOE VERA GEL

#### Aloe – Just as Nature Intended

- Fresher tasting, natural & soluble pulp
- Certified by the IASC for potency (Significantly higher levels of acemannan) and purity (99.7%)
- Hand harvested inner leaf Aloe Vera gel
- Sugar Free, Gluten Free
- Rich in vitamin C
- No added preservatives