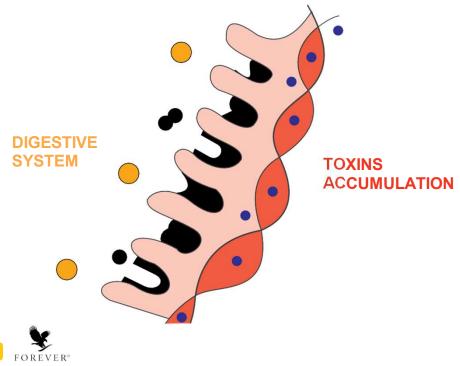

### HOW ALOE VERA WORKS INTERNALLY?

- Villi absorb nutrients from food
- Nutrients are easily absorbed in the toxin free lining
- Toxins block the lining preventing proper nutrient absorption

### MICROSCOPIC SECTION OF SMALL INTESTINE SHOWING VILLI

FOREVER<sup>®</sup> 43