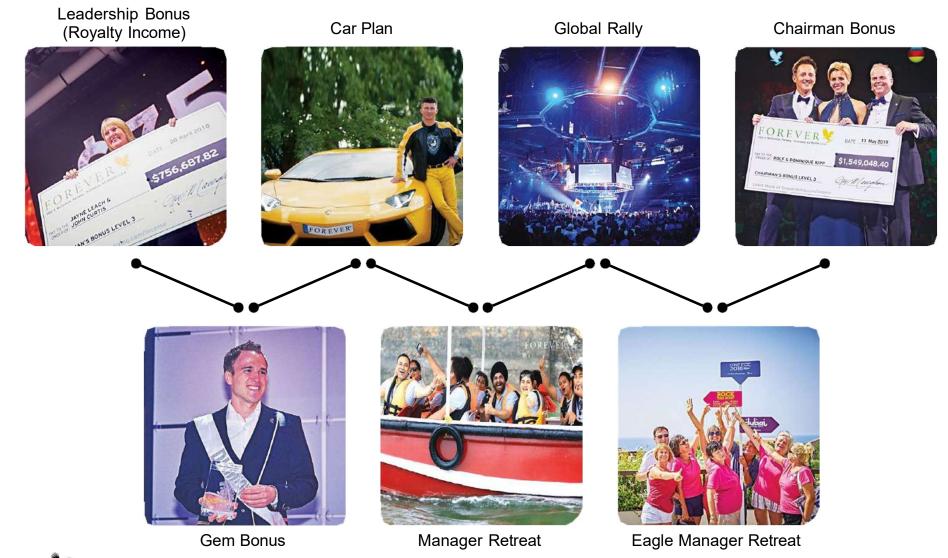

### **FOREVER - LEADERSHIP BONUS**

Leadership Bonus (LB) is a payment of 2-6% made to a qualifying Active Manager.

It is a percentage of the BRP of the personal Accredited Sales of their downline Managers and FBOs under those downline Managers.

### **FOREVER - GEM BONUS**

A Gem Manager who has developed at least 9 1st Gen. Direct Sponsored Recognized Managers

Or Have 9 separate sponsored downlines, each with a Manager who has 25 or more Total Case Credits

### **FOREVER 2 DRIVE**

You can buy a car or house or anything that you wish for

| Month                                                           | Level 1     | Level 2      | Level 3      | FOREVER* |
|-----------------------------------------------------------------|-------------|--------------|--------------|----------|
| Month 1                                                         | 50CC        | 75CC         | 100CC        |          |
| Month 2                                                         | 100CC       | 150CC        | 200CC        |          |
| Month 3                                                         | 150CC       | 225CC        | 300CC        |          |
| You get per<br>Month                                            | `26,000/-   | `39,000/-    | `52,000/-    | FOREVER® |
| X 36 Months                                                     | `9,36,000/- | `14,04,000/- | `18,72,000/- | FOREVER  |
| One 700 multifiere for factly Encoded and the December in built |             |              |              |          |

### FOREVER - MANAGER RETREAT

#### Enjoy Luxury While Participating In Business Trips

The Company invites its qualifying Managers upto 3 Nights & 4 Days all-expense paid Five Star Luxury stay at a surprise destination in India

### FOREVER - EAGLE MANAGER RETREAT

#### See The World While You Learn

Qualifiers from all over the world travel to a predestined location anywhere in the world and get an opportunity to share and learn from the Eagles of FLP

### **FOREVER - GLOBAL RALLY**

#### See The World While You Get Recognized

Qualifiers from different countries converge at a luxury destination with an all-expense-paid trip to collect big cheques and experience top notch entertainment

### **FOREVER - CHAIRMAN BONUS**

 $3^{\prime\prime}0$  of the turnover of the company is shared amongst the qualifying FBOs

FOREVER