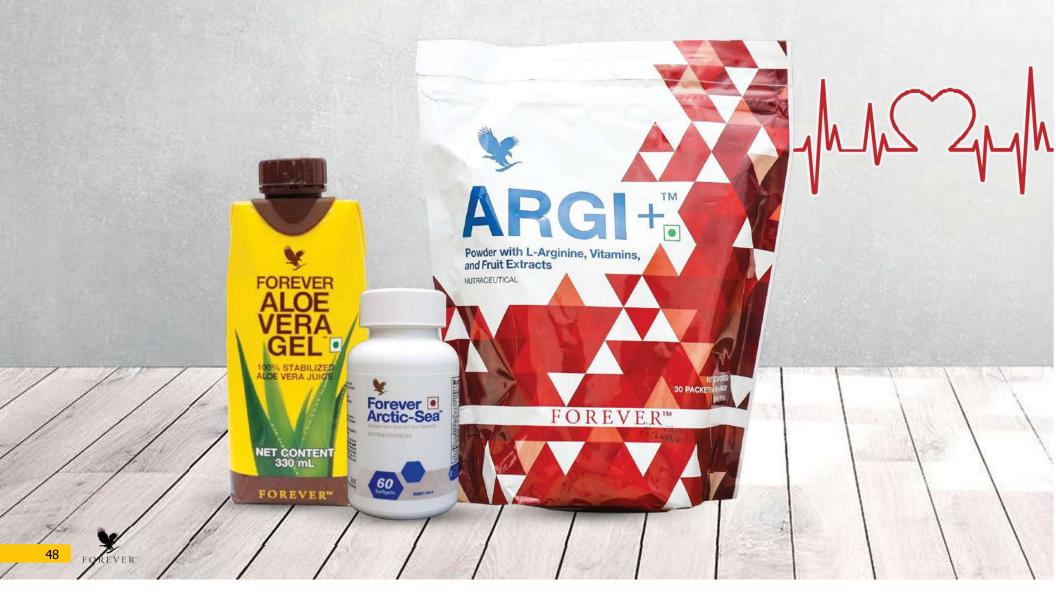

oxidation
- · Consistent colour due to addition of bleaching agents
- Strained pulp

#### Forever Aloe Vera Gel

- Stabilized Aloe Gel contains only the nutritious inner gel
- 100% suitable for internal consumption
- Stabilization process ensures no loss of nutrients
- NO artificial colouring and flavouring
- Not homogenised or filtered. With Aloe Vera pulp



### FOREVER ALOE VERA GEL

#### Aloe – Just as Nature Intended

- Fresher tasting, natural & soluble pulp
- Certified by the IASC for potency (Significantly higher levels of acemannan) and purity (99.7%)
- Hand harvested inner leaf Aloe Vera gel
- Sugar Free, Gluten Free
- Rich in vitamin C
- No added preservatives



### **FOREVER - CERTIFICATIONS**



**Cruelty Free** 

Halal Certified



FOREVER®



### **FOREVER - HEART CARE**



### **FOREVER - BEE PRODUCTS**

ALOE PROPOLIS CREME

Helps maintain beautiful skin ton, and texture

×

FOREVER ROYAL JELLY

100% Natural DIETARY SUPPLEMENT 60 TABLETS ©2007 F O R E V E R NET CONTENT 4 0Z. (113 g. com F O R E V E R FOREVER™ BEE HONEY . Natural Honey

NET CONTENT 500 g

FOREVER™

49

FOREVER®

### **FOREVER - WEIGHT MANAGEMENT**



### **FOREVER - JOINT CARE**



### **FOREVER - NUTRITION**



### **FOREVER - DAILY SKINCARE**



### **FOREVER - TARGETED SKINCARE**



## FOREVER - SONYA DAILY SKINCARE for combination skin

Sonya®

refreshing Del Cleanser

OREVER

Sonya

gel mask

OZ. (59 mL)

55

FOREVER

OREVER

refining

Sonya

illuminating gel

"ET WT 10Z (28.3 5 62017 FOREVER"

### FOREVER - INFINITE for mature skin



4FL.OZ. (**118** mL) c2016





FOREVER

# FOREVER