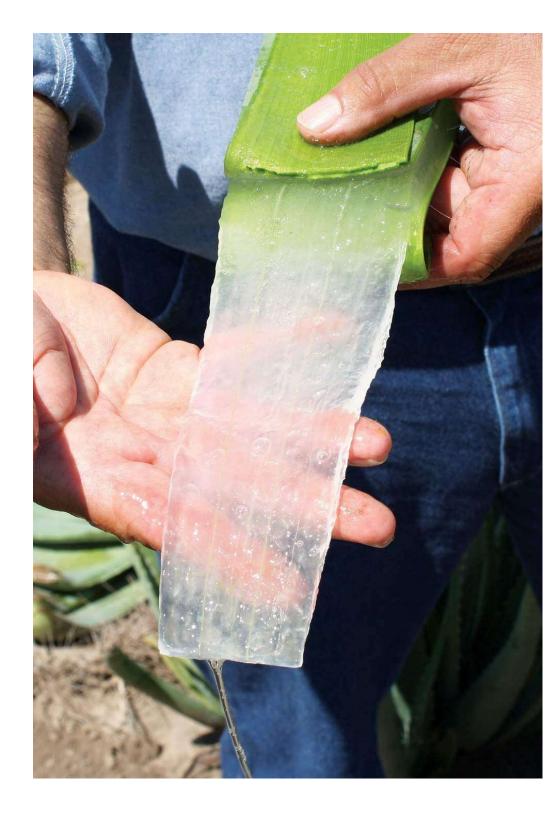

### FOREVER - HARVESTING BY HAND

Forever Living has committed itself to the highest available industry standards

- Once a year after it is planted our Aloe is at the peak of leaf thickness and nutrient content
- We carefully harvest the lower leaf by hand and let the inner leaf grow
- This ensures that each leaf is guaranteed to be cut from the plant at the absolute best time
- Hand harvesting helps avoid usage of large machines leading to zero plant damage
- We Hand fillet every leaf to extract only pure, potent inner leaf aloe vera gel
- Our aloe is **inspected by hand** to ensure only innerleaf aloe vera gel makes it into our products