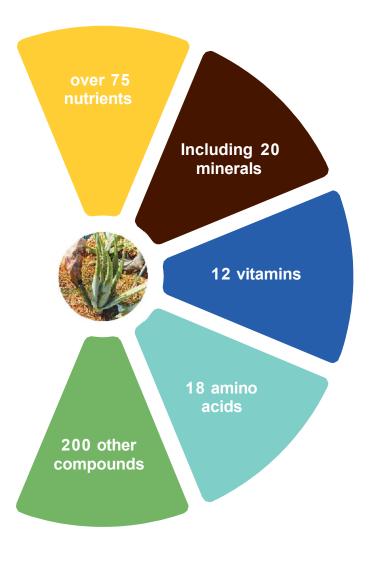

f grow
- This ensures that each leaf is guaranteed to be cut from the plant at the absolute best time
- Hand harvesting helps avoid usage of large machines leading to zero plant damage
- We Hand fillet every leaf to extract only pure, potent inner leaf aloe vera gel
- Our aloe is **inspected by hand** to ensure only innerleaf aloe vera gel makes it into our products



### FOREVER - THE RIGHT VARIETY

#### Aloe Barbadensis Miller

- There are over 400 species of Aloe Plants in the world but the best is **Barbadensis Miller** and that is what we grow
- It is most nutritionally valuable to human beings and nourishes the body from inside out
- One of the oldest Botanicals on record, dating back to 2200 BC used for its soothing properties



### **NUTRIENT RICH**

#### The Aloe leaf contains





### **ALOE VERA WORKS IN 3 STAGES**

#### • Cleansing Stage

- i. Lignin ii. Saponin

#### • Nourishment Stage

- i. Vitamins
- ii. Minerals
- iii. Amino acids

#### • Therapeutic Stage

- i. Enzymes
- ii. Anthraquinones





### HOW ALOE VERA WORKS EXTERNALLY?

- Small molecular structure
- Component Lignin helps penetration of skin
- Natural cleanser Saponin cleans with sweeping action
- Similar pH balance as skin





### HOW ALOE VERA WORKS INTERNALLY?

- Villi absorb nutrients from food
- Nutrients are easily absorbed in the toxin free lining
- Toxins block the lining preventing proper nutrient absorption





### MICROSCOPIC SECTION OF SMALL INTESTINE SHOWING VILLI



FOREVER<sup>®</sup> 43

### WHY FOREVER ALOE VERA?

#### Aloe Vera whole leaf V/S Forever Aloe Vera Gel

#### Alo