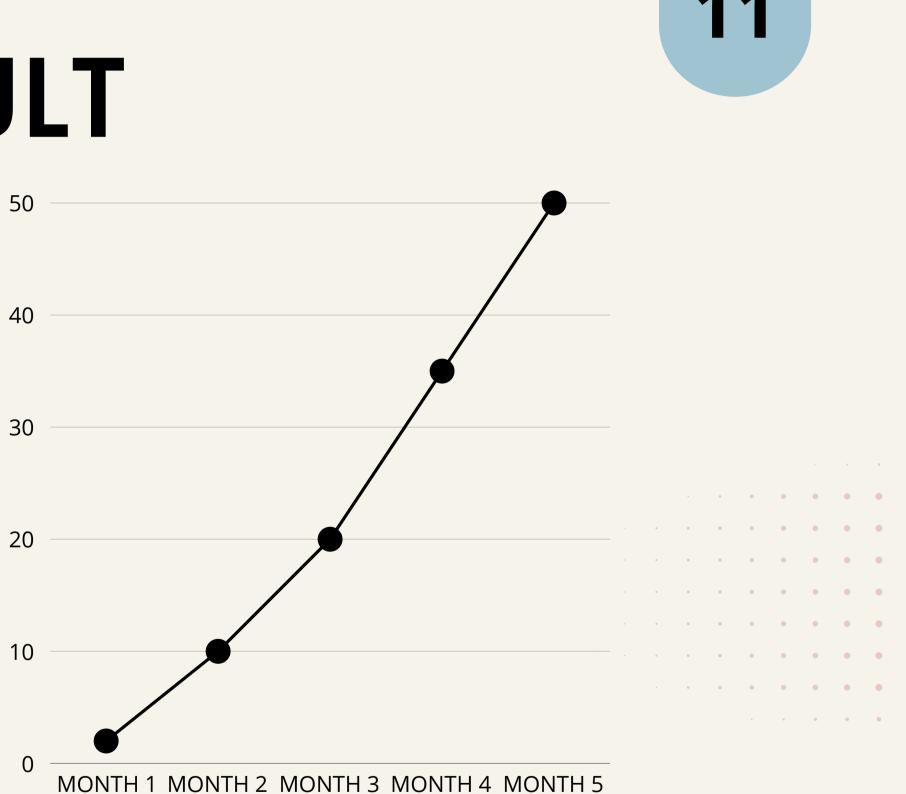

### HOW TO ACHIEVE 6CC/MONTH

### Phase 2 Phase 4 **0.45 HOUR SELF LEARNING(NEW) 2 HOURS FOLLOWUP AND 3RD PARTIES**

# **1 HOUR INVITATION**

- **SUPERVISOR WITH IOCC**
- YOU WILL START LOVING YOUR WORK