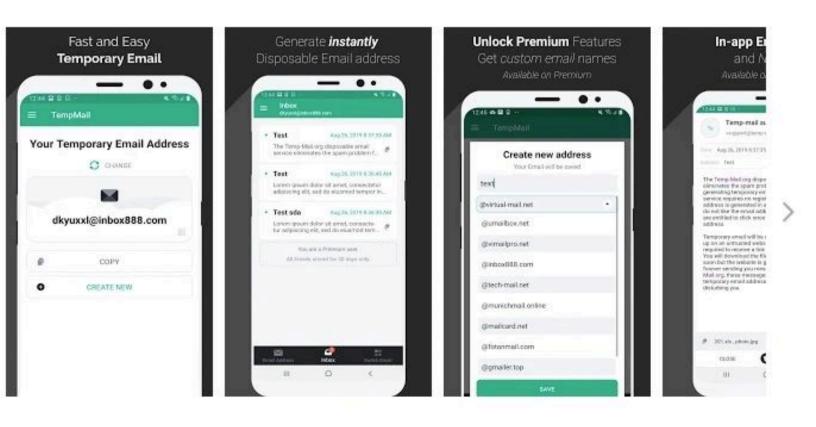

## Use TEMP MAIL

It is a temporary E-mail maker
It will give you E-mails to make account
It will provide Confirmation code

## How to use? Download Temp mail app

Temp Mail - Free Instant Temporary Email Address Privatix Limited Communication \*\*\*\* 1.996 . 3

Contains Ads · Offers in-app purchases O This app is available for your device