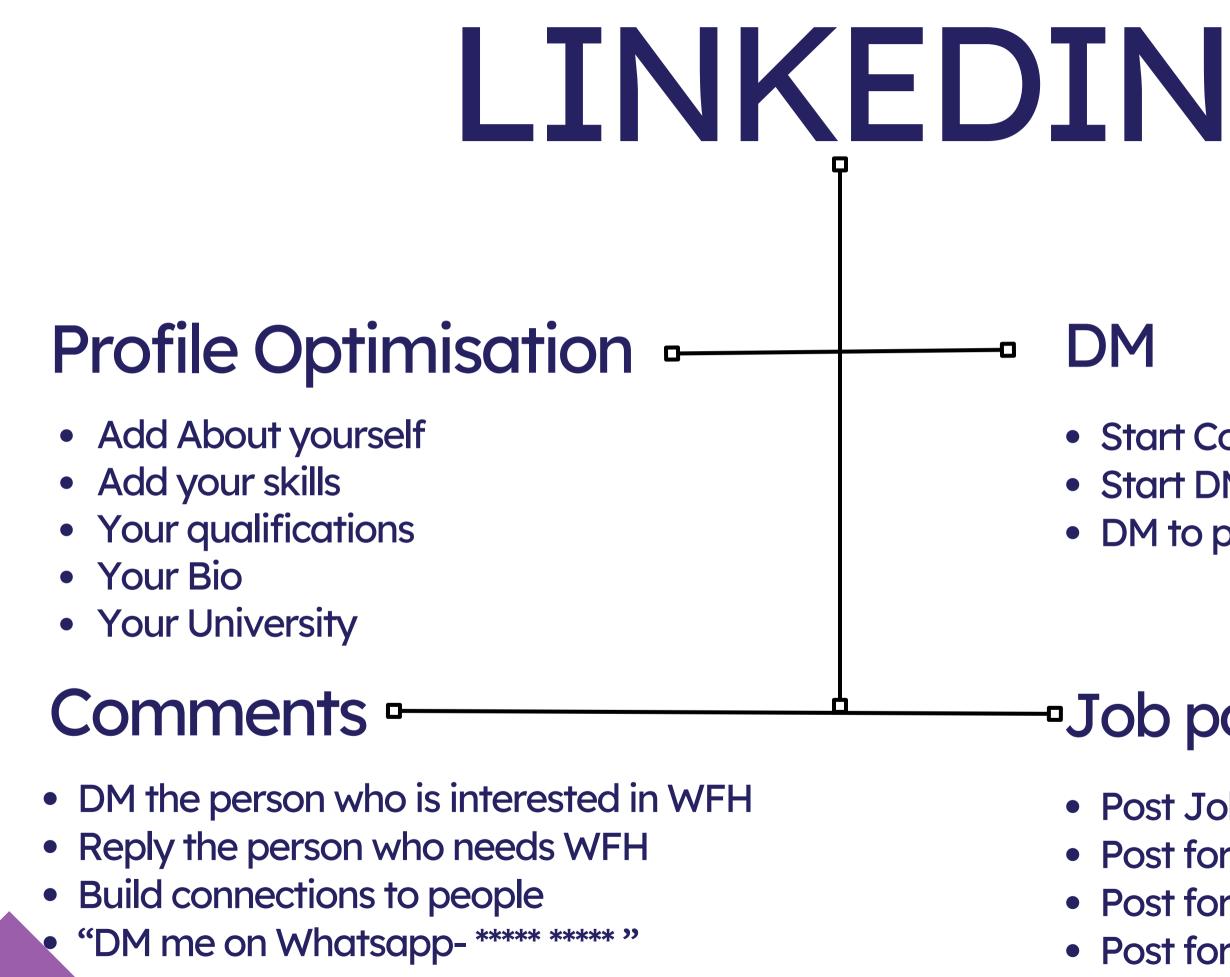

## LINKEDIN

- LINKED-IN
- Best for Networkers
- Best area for leads and Prospects
- Area for Jobs
- Area for Connections and Links
- Best for Business

• Start Connections • Start DM's • DM to person who need work

## -Job post

• Post Jobs on linkedin • Post for Video editing, Marketing • Post for Work from home Post for sales Management